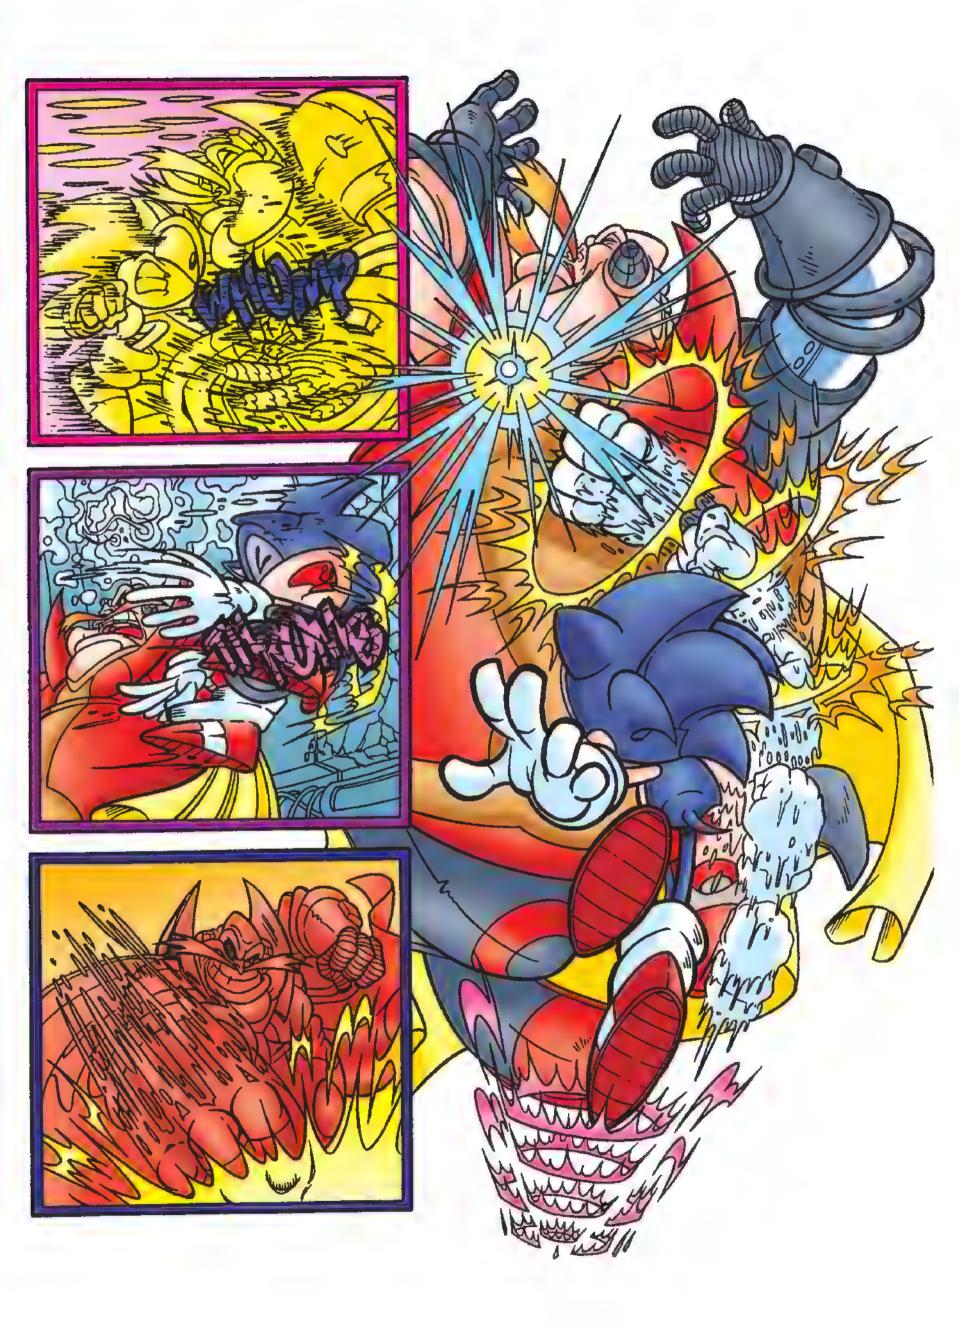

foul and framed for her apparent murder. Sonic now finds himself fighting for redemption against friend and foe alike, attempting to prove his innocence and ferret out the real villains in the process.

After surviving a crash landing on his way to the Devil's Gulag, a relentless pursuit by Geoffrey St. John and his crack troops, eventually making his way to The Hoating Island with the assistance of the gentle dragon Duley.

Sonic has come seeking the help of its guardian.

Rnuckles The Lehidna.

Now, as the players assemble for the final act, they will all discover there is nothing more dangerous than a hedgehog with a cause...















































































WHY, DRAGO, IF YOU CAN'T TRUST ME--